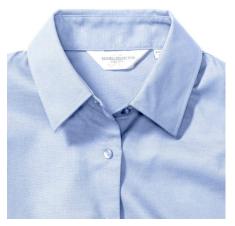

## RUSSELL EASY CARE OXFORD WOMEN'S LONG SLEEVE SHIRT

### Specification

RUSSELL Women's Long Sleeve Shirt EASY CARE OXFORD.Ideal choice for corporate wear because everyone looks good.Classical collar with or without buttons, two buttons on cuff.70% Cotton / 30% Oxford polyester, 130/135 g / m2.Wash at 40 degrees.EASY CARE - fast drying, easy to iron Oxfd Bl 2XL