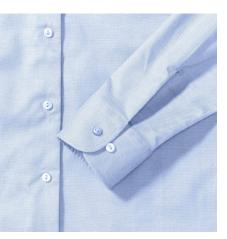

### Specification

RUSSELL Women's Long Sleeve Shirt EASY CARE OXFORD.Ideal choice for corporate wear because everyone looks good.Classical collar with or without buttons, two buttons on cuff.70% Cotton / 30% Oxford polyester, 130/135 g / m2.Wash at 40 degrees.EASY CARE - fast drying, easy to iron Oxfd Bl 2XL