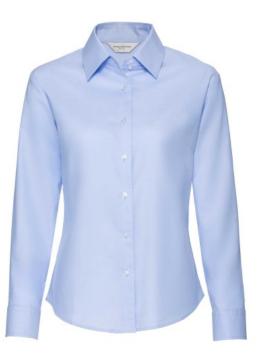

## RUSSELL EASY CARE OXFORD WOMEN'S LONG SLEEVE SHIRT

### Specification

RUSSELL Women's Long Sleeve Shirt EASY CARE OXFORD.Ideal choice for corporate wear because everyone looks good.Classical collar with or without buttons, two buttons on cuff.70% Cotton / 30% Oxford polyester, 130/135 g / m2.Wash at 40 degrees.EASY CARE - fast drying, easy to iron Oxfd Bl 2XL