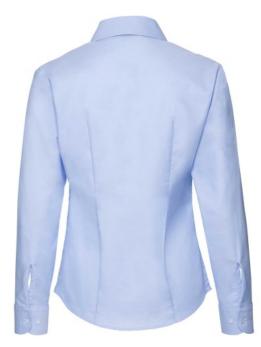

## RUSSELL EASY CARE OXFORD WOMEN'S LONG SLEEVE SHIRT

### Specification

RUSSELL Women's Long Sleeve Shirt EASY CARE OXFORD.Ideal choice for corporate wear because everyone looks good.Classical collar with or without buttons, two buttons on cuff.70% Cotton / 30% Oxford polyester, 130/135 g / m2.Wash at 40 degrees.EASY CARE - fast drying, easy to iron Oxfd Bl 2XL